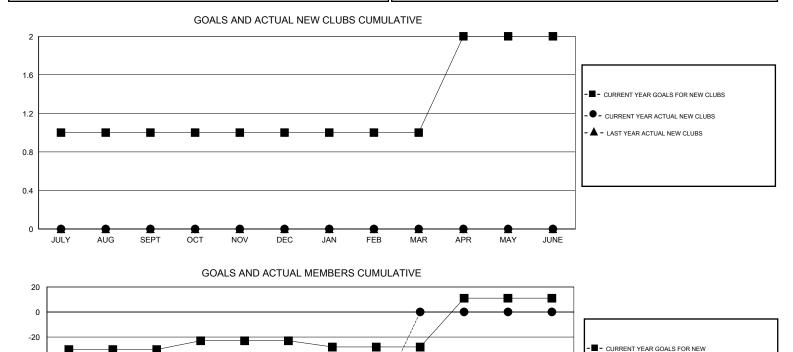

## LOCATION TEXAS

GMT CA 1

| Clubs                 |                  |           |                  |                  | Members               |                    |                                     |                    |                  |
|-----------------------|------------------|-----------|------------------|------------------|-----------------------|--------------------|-------------------------------------|--------------------|------------------|
| RESULTS FOR 2015-2016 |                  |           |                  |                  | RESULTS FOR 2015-2016 |                    |                                     |                    |                  |
| QUARTER               | NEW CLUB<br>GOAL | NEW CLUBS | DROPPED<br>CLUBS | NET<br>GAIN/LOSS | QUARTER               | NEW MEMBER<br>GOAL | CHARTER AND<br>NEW MEMBERS<br>ADDED | DROPPED<br>MEMBERS | NET<br>GAIN/LOSS |
| JULY/AUG/SEPT         | 1                | 0         | 1                | -1               | JULY/AUG/SEPT         | -30                | 98                                  | 188                | -90              |
| OCT/NOV/DEC           | 0                | 0         | 0                | 0                | OCT/NOV/DEC           | 7                  | 60                                  | 32                 | 28               |
| JAN/FEB/MAR           | 0                | 0         | 0                | 0                | JAN/FEB/MAR           | -5                 | 56                                  | 68                 | -12              |
| APR/MAY/JUNE          | 1                | 0         | 0                | 0                | APR/MAY/JUNE          | 39                 | 0                                   | 0                  | 0                |